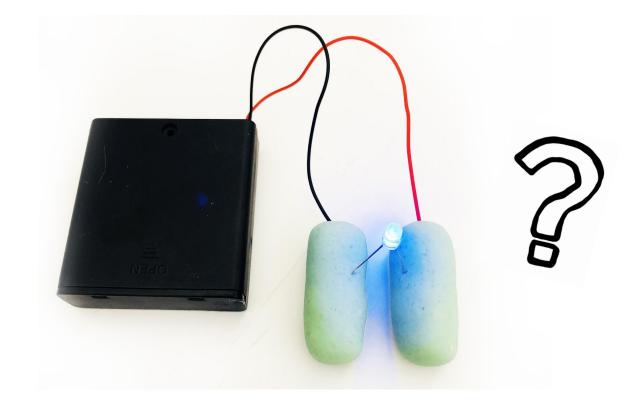

#### SHORT CIRCUIT

### MAKE A CIRCUIT

**Conductive Playdough** 

Salt

**Insulated Playdough** 

Sugar