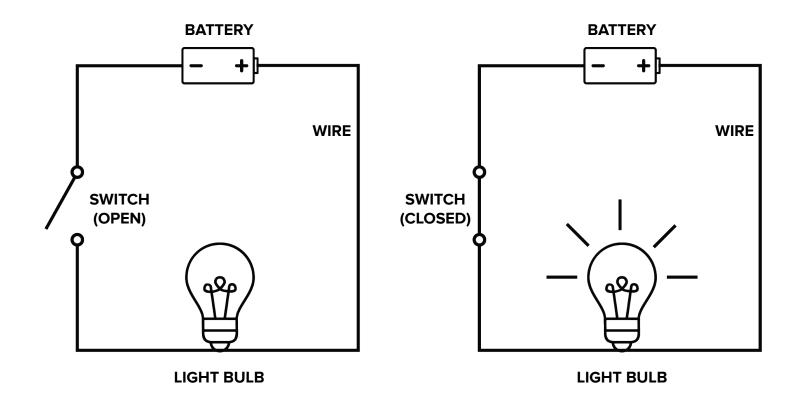

#### **Pattern & Circuit Design**

with





### RAN ZHOU

- Architecture and Urban Planning
- Crafter
- Physical Computing
- Love Robot 🤐



### BRANDI KINARD

- Mechanical Engineering
- Fine Artist
- Activist
- Love Sci-fi 🚀



# MATERIALS LED light Insulated dough Battery pack Conductive playdough













#### Light-emitting diode (LED)



a semiconductor light source that emits light when current flows through it.

The long leg - connect to the positive side(+) - Red Wire

The short leg - connect to the negative side(-) - Black Wire





#### SHORT CIRCUIT





#### PLAY DOUGH

### MAKE A CIRCUIT



**Conductive Playdough** 

Salt



**Insulated Playdough** 

Sugar



#### STEP ONE





#### STEP TWO

#### STEP THREE



#### PATTERN DESIGN WITH COILS







# FANTASY ANIMAL

#### STEP THREE



#### STEP FOUR







## FANTASY ANIMAL

#### STEP SEVEN



### CREATIVE TIME!!

DESIGN YOUR OWN FANTASY ANIMAL

WITH THE **COIL ELEMENT** 

AND LEDS

# THANKS