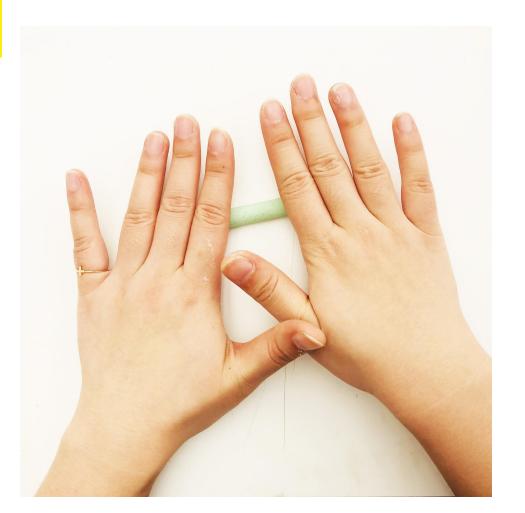

#### **Pattern & Circuit Design**

with





### RAN ZHOU

- Architecture and Urban Planning
- Crafter
- Physical Computing
- Love Robot 🤐



### BRANDI KINARD

- Mechanical Engineering
- Fine Artist
- Activist
- Love Sci-fi 🚀



# MATERIALS LED light Insulated dough Battery pack Conductive playdough













#### Light-emitting diode (LED)



a semiconductor light source that emits light when current flows through it.

The long leg - connect to the positive side(+) - Red Wire

The short leg - connect to the negative side(-) - Black Wire





#### SHORT CIRCUIT





#### PLAY DOUGH

### MAKE A CIRCUIT



**Conductive Playdough** 

Salt



**Insulated Playdough** 

Sugar



#### STEP ONE





#### STEP TWO

#### STEP THREE



#### PATTERN DESIGN WITH COILS







# FANTASY ANIMAL

#### STEP THREE



#### STEP FOUR







## FANTASY ANIMAL

#### STEP SEVEN



### CREATIVE TIME!!

DESIGN YOUR OWN FANTASY ANIMAL

WITH THE **COIL ELEMENT** 

AND LEDS

# THANKS