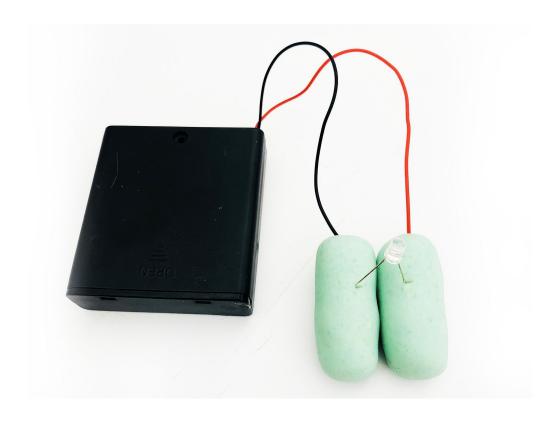

# MATERIALS LED light Insulated dough Battery pack Conductive playdough

#### Light-emitting diode (LED)

a semiconductor light source that emits light when current flows through it.

The long leg - connect to the positive side(+) - Red Wire

The short leg - connect to the negative side(-) - Black Wire

#### PLAY DOUGH

### MAKE A CIRCUIT

**Conductive Playdough** 

Salt

**Insulated Playdough** 

Sugar