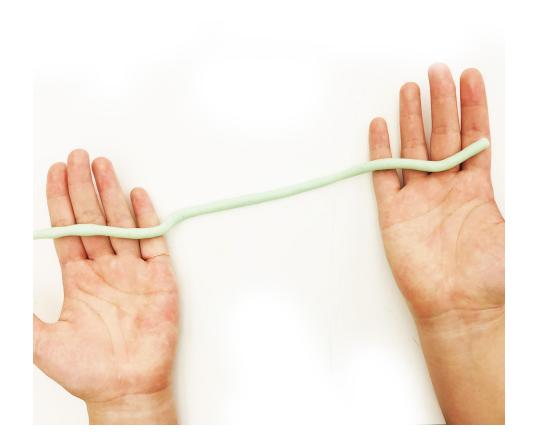

#### **Pattern & Circuit Design**

with





### RAN ZHOU

- Architecture and Urban Planning
- Crafter
- Physical Computing
- Love Robot 🤐



### BRANDI KINARD

- Mechanical Engineering
- Fine Artist
- Activist
- Love Sci-fi 🚀



# MATERIALS LED light Insulated dough Battery pack Conductive playdough













#### Light-emitting diode (LED)



a semiconductor light source that emits light when current flows through it.

The long leg - connect to the positive side(+) - Red Wire

The short leg - connect to the negative side(-) - Black Wire





#### SHORT CIRCUIT





#### PLAY DOUGH

### MAKE A CIRCUIT



**Conductive Playdough** 

Salt



**Insulated Playdough** 

Sugar



#### STEP ONE





#### STEP TWO

#### STEP THREE



#### PATTERN DESIGN WITH COILS







# FANTASY ANIMAL

#### STEP THREE



#### STEP FOUR







## FANTASY ANIMAL

#### STEP SEVEN



### CREATIVE TIME!!

DESIGN YOUR OWN FANTASY ANIMAL

WITH THE **COIL ELEMENT** 

AND LEDS

# THANKS