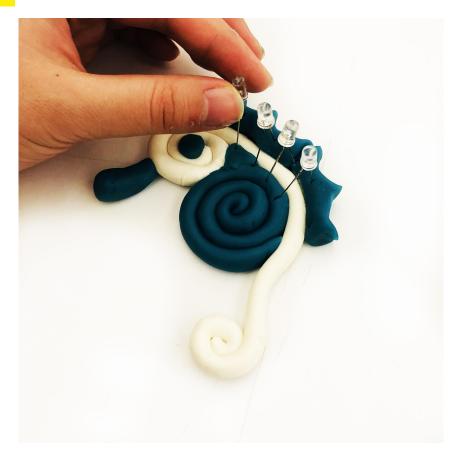

#### STEP SEVEN

### CREATIVE TIME!!

DESIGN YOUR OWN FANTASY ANIMAL

WITH THE **COIL ELEMENT** 

AND LEDS