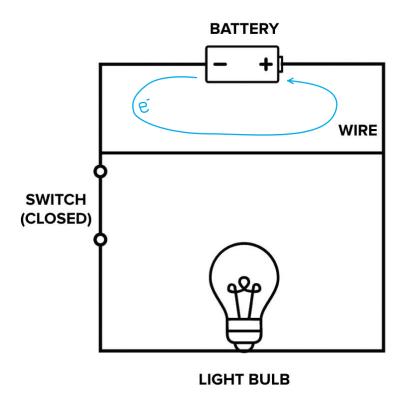

#### **Pattern & Circuit Design**

with





### RAN ZHOU

- Architecture and Urban Planning
- Crafter
- Physical Computing
- Love Robot 🤐



### BRANDI KINARD

- Mechanical Engineering
- Fine Artist
- Activist
- Love Sci-fi 🚀



# MATERIALS LED light Insulated dough Battery pack Conductive playdough













#### Light-emitting diode (LED)



a semiconductor light source that emits light when current flows through it.

The long leg - connect to the positive side(+) - Red Wire

The short leg - connect to the negative side(-) - Black Wire





#### SHORT CIRCUIT





#### PLAY DOUGH

### MAKE A CIRCUIT



**Conductive Playdough** 

Salt



**Insulated Playdough** 

Sugar



#### STEP ONE





#### STEP TWO

#### STEP THREE



#### PATTERN DESIGN WITH COILS







# FANTASY ANIMAL

#### STEP THREE



#### STEP FOUR







## FANTASY ANIMAL

#### STEP SEVEN



### CREATIVE TIME!!

DESIGN YOUR OWN FANTASY ANIMAL

WITH THE **COIL ELEMENT** 

AND LEDS

# THANKS