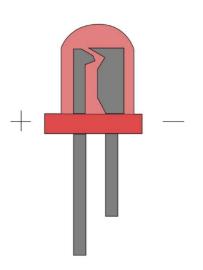

#### Light-emitting diode (LED)

a semiconductor light source that emits light when current flows through it.

The long leg - connect to the positive side(+) - Red Wire

The short leg - connect to the negative side(-) - Black Wire