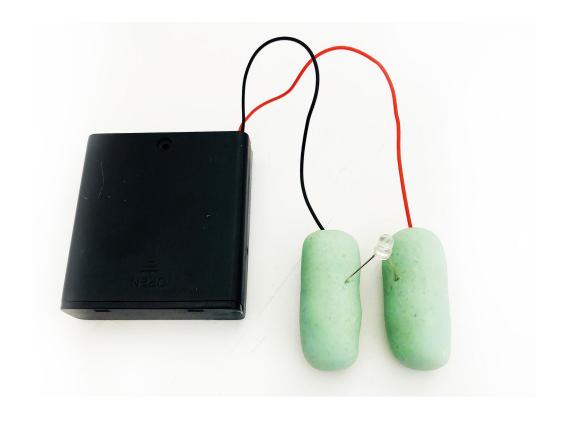

# MATERIALS LED light Insulated dough Battery pack Conductive playdough

#### Light-emitting diode (LED)

a semiconductor light source that emits light when current flows through it.

The long leg - connect to the positive side(+) - Red Wire

The short leg - connect to the negative side(-) - Black Wire

### MAKE A CIRCUIT

**Conductive Playdough** 

Salt

**Insulated Playdough** 

Sugar