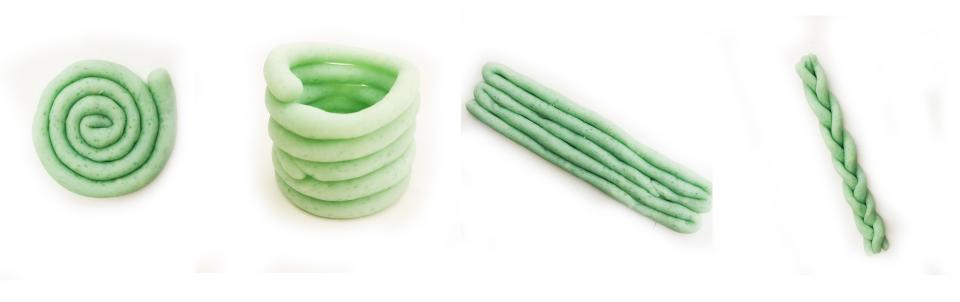

#### **Pattern & Circuit Design**

with





### RAN ZHOU

- Architecture and Urban Planning
- Crafter
- Physical Computing
- Love Robot 🤐



### BRANDI KINARD

- Mechanical Engineering
- Fine Artist
- Activist
- Love Sci-fi 🚀



# MATERIALS LED light Insulated dough Battery pack Conductive playdough













#### Light-emitting diode (LED)



a semiconductor light source that emits light when current flows through it.

The long leg - connect to the positive side(+) - Red Wire

The short leg - connect to the negative side(-) - Black Wire





#### SHORT CIRCUIT





#### PLAY DOUGH

### MAKE A CIRCUIT



**Conductive Playdough** 

Salt



**Insulated Playdough** 

Sugar



#### STEP ONE





#### STEP TWO

#### STEP THREE



#### PATTERN DESIGN WITH COILS







# FANTASY ANIMAL

#### STEP THREE



#### STEP FOUR







## FANTASY ANIMAL

#### STEP SEVEN



### CREATIVE TIME!!

DESIGN YOUR OWN FANTASY ANIMAL

WITH THE **COIL ELEMENT** 

AND LEDS

# THANKS