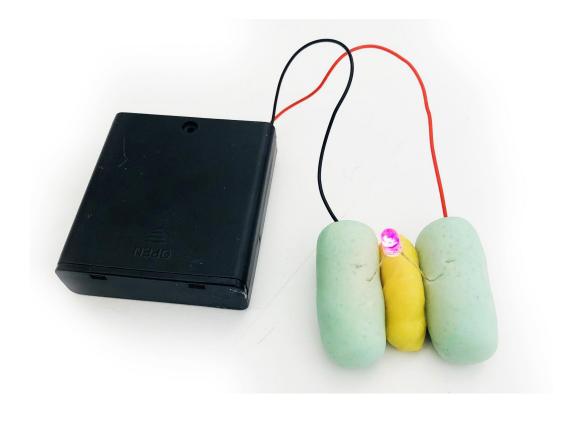

# MATERIALS LED light Insulated dough Battery pack Conductive playdough

#### Light-emitting diode (LED)

a semiconductor light source that emits light when current flows through it.

The long leg - connect to the positive side(+) - Red Wire

The short leg - connect to the negative side(-) - Black Wire

#### PLAY DOUGH

### MAKE A CIRCUIT

**Conductive Playdough** 

Salt

**Insulated Playdough** 

Sugar