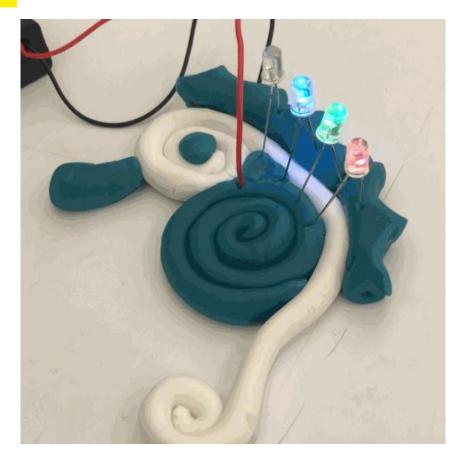

#### STEP SEVEN

### CREATIVE TIME!!

DESIGN YOUR OWN FANTASY ANIMAL

WITH THE **COIL ELEMENT** 

AND LEDS